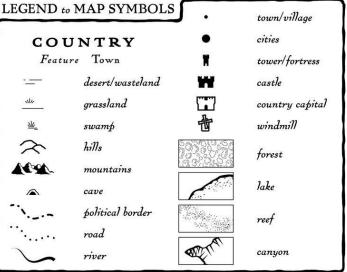

## Instructions:

- 1. Pour dry rice onto the page and spread it around to your desired shape.
- 2. With your pencil, trace around the rice to create your land.
- 3. Remove the dry rice and refer to the key for cartography icon suggestions, or create your own.

## Tips:

- Draw a compass at the top of your map to indicate North, South, East, and West.
- Create waves around your islands.
- Remember the five major biomes when determining what will be on your map- aquatic, grassland, forest, desert, and tundra.
- You can Google cartography icon images and find some great images on Pinterest!
- Watch Shannan create a Fantasy Map on the <u>CLPL YouTube Channel</u>.