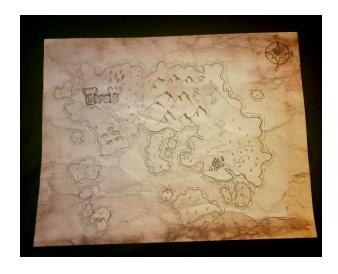

## **Fantasy Map**

This is a fun and easy craft to make.

## Instructions:

- 1. Pour dry rice onto the page and spread it around to your desired shape.
- 2. With your pencil, trace around the rice to create your land.
- 3. Remove the dry rice and refer to the key for cartography icon suggestions, or create your own.

## Tips:

- Draw a compass at the top of your map to indicate North, South, East, and West.
- Create waves around your islands.
- Remember the five major biomes when determining what will be on your map- aquatic, grassland, forest, desert, and tundra.
- You can Google cartography icon images and find some great images on Pinterest!
- Watch Shannan create a Fantasy Map on the <u>CLPL YouTube Channel</u>.