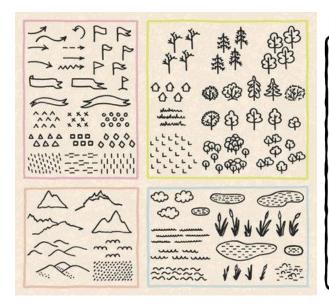

## Instructions:

- 1. Pour dry rice onto the page and spread it around to your desired shape.
- 2. With your pencil, trace around the rice to create your land.
- 3. Remove the dry rice and refer to the key for cartography icon suggestions, or create your own.

## Tips:

- Draw a compass at the top of your map to indicate North, South, East, and West.
- Create waves around your islands.
- Remember the five major biomes when determining what will be on your map- aquatic, grassland, forest, desert, and tundra.
- You can Google cartography icon images and find some great images on Pinterest!
- Watch Shannan create a Fantasy Map on the <u>CLPL YouTube Channel</u>.